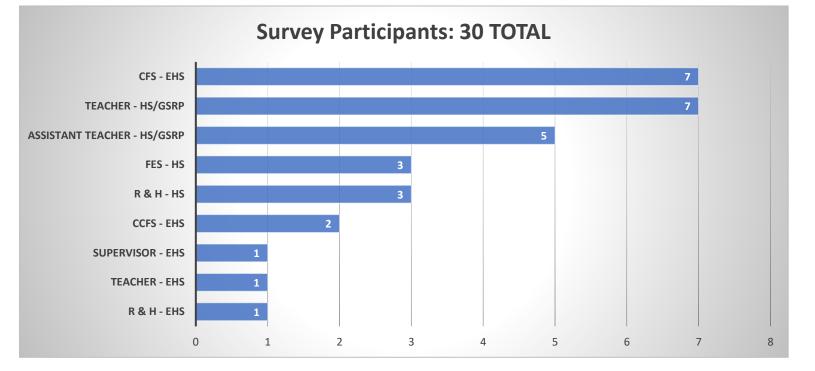

#### CFD PROFESSIONAL DEVELOPMENT SURVEY



# TRAINING TOPICS

| Training Topics                               | TOTAL | EHS | HS/GSRP |
|-----------------------------------------------|-------|-----|---------|
| Family Interactions/Challenging Conversations | 5     | 2   | 3       |
| Behavior Management/Challenging Behaviors     | 4     | 2   | 2       |
| Mental Health/Counseling                      | 3     | 2   | 1       |
| ChildPlus                                     | 2     | 1   | 1       |
| Conscious Discipline                          | 2     | 1   | 1       |
| Home Visits                                   | 2     | 1   | 1       |
| Literacy                                      | 2     | 0   | 2       |
| Math                                          | 2     | 1   | 1       |
| Parent Involvement