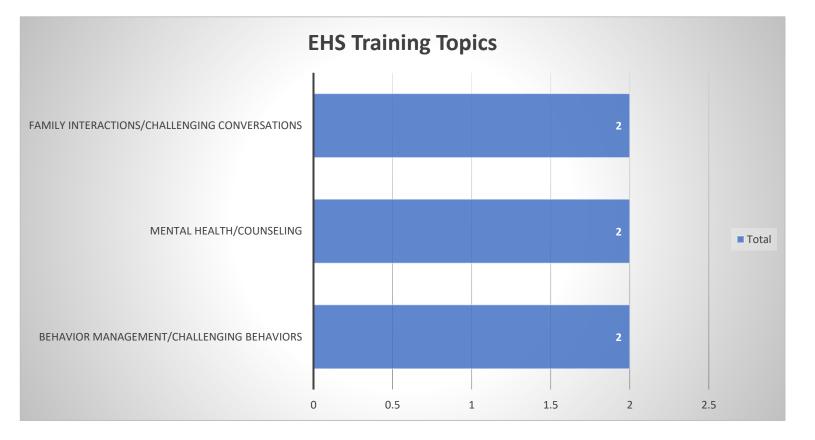

# TRAINING TOPICS

| Training Topics                               | TOTAL | EHS | HS/GSRP |
|-----------------------------------------------|-------|-----|---------|
| Family Interactions/Challenging Conversations | 5     | 2   | 3       |
| Behavior Management/Challenging Behaviors     | 4     | 2   | 2       |
| Mental Health/Counseling                      | 3     | 2   | 1       |
| ChildPlus                                     | 2     | 1   | 1       |
| Conscious Discipline                          | 2     | 1   | 1       |
| Home Visits                                   | 2     | 1   | 1       |
| Literacy                                      | 2     | 0   | 2       |
| Math                                          | 2     | 1   | 1       |
| Parent Involvement                            | 2     | 1   | 1       |
| Social/Emotional Competence                   | 2     | 1   | 1       |
| Technology                                    | 2     | 0   | 2       |
| Trauma Informed Practices                     | 2     | 0   | 2       |
| ts gold                                       | 2     | 1   | 1       |