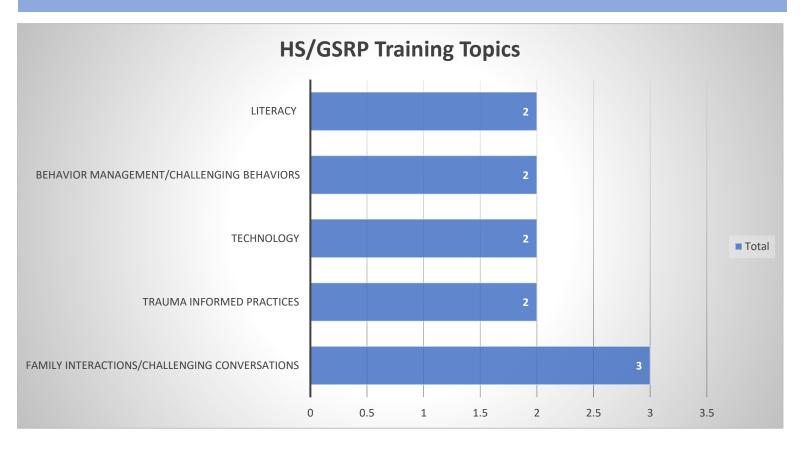

# TRAINING TOPICS

| Training Topics                               | TOTAL | EHS | HS/GSRP |
|-----------------------------------------------|-------|-----|---------|
| Family Interactions/Challenging Conversations | 5     | 2   | 3       |
| Behavior Management/Challenging Behaviors     | 4     | 2   | 2       |
| Mental Health/Counseling                      | 3     | 2   | 1       |
| ChildPlus                                     | 2     | 1   | 1       |
| Conscious Discipline                          | 2     | 1   | 1       |
| Home Visits                                   | 2     | 1   | 1       |
| Literacy                                      | 2     | 0   | 2       |
| Math                                          | 2     | 1   | 1       |
| Parent Involvement                            | 2     | 1   | 1       |
| Social/Emotional Competence                   | 2     | 1   | 1       |
| Technology                                    | 2     | 0   | 2       |
| Trauma Informed Practices                     | 2     | 0   | 2       |
| ts gold                                       | 2     | 1   | 1       |