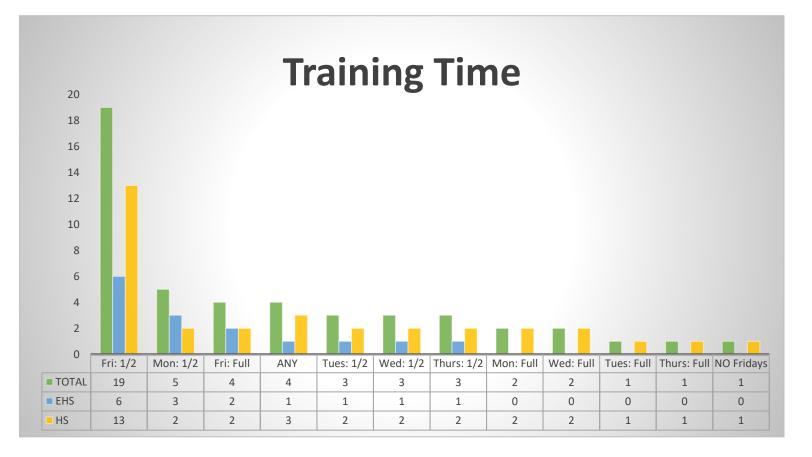

#### HS/GSRP & EHS COMPARISON

## TRAINING TIME & FORMAT

| Training Topics                               | TOTAL | EHS | HS/GSRP |
|-----------------------------------------------|-------|-----|---------|
| Family Interactions/Challenging Conversations | 5     | 2   | 3       |
| Behavior Management/Challenging Behaviors     | 4     | 2   | 2       |
| Mental Health/Counseling                      | 3     | 2   | 1       |
| ChildPlus                                     | 2     | 1   | 1       |
| Conscious Discipline                          | 2     | 1   | 1       |
| Home Visits                                   | 2     | 1   | 1       |
| Literacy                                      | 2     | 0   | 2       |
| Math                                          | 2     | 0   | 1       |
| Parent Involvement                            | 2     | 1   | 1       |
| Social/Emotional Competence                   | 2     | 1   | 1       |
| Technology                                    | 2     | 0   | 2       |
| Trauma Informed Practices                     | 2     | 0   | 2       |
| TS GOLD                                       | 2     | 1   | 1       |
| At-home Activities (Math/Literacy)            | 1     | 0   | 1       |
| Autism                                        | 1     | 1   | 0       |
| CLASS                                         | 1     | 1   | 0       |
| Communication                                 | 1     | 1   | 0       |
| Death/Divorce                                 | 1     | 0   | 1       |
| eDECA                                         | 1     | 0   | 1       |
| Family Diversity                              | 1     | 1   | 0       |
| Family/Community Resources                    | 1     | 0   | 1       |
| Father Engagement                             | 1     | 0   | 1       |
| Infant Mental Health                          | 1     | 1   | 0       |
| Infant/Toddler Brain Development              | 1     | 1   | 0       |
| Leadership                                    | 1     | 1   | 0       |
| Loose Parts                                   | 1     | 0   | 1       |
| NMCAA Departments Overview                    | 1     | 1   | 0       |
| Nutrition & Physical Exercise                 | 1     | 1   | 0       |
| Parental Support                              | 1     | 1   | 0       |
| Screen Time                                   | 1     | 1   | 0       |
| Sensory: S'Cool Moves                         | 1     | 0   | 1       |
| Sign Language for Babies                      | 1     | 1   | 0       |
| Supporing ESL/DLL Families                    | 1     | 0   | 1       |
| Teaming                                       | 1     | 1   | 0       |
| Transitions                                   | 1     | 1   | 0       |
| Your Journey Together                         | 1     | 1   | 0       |