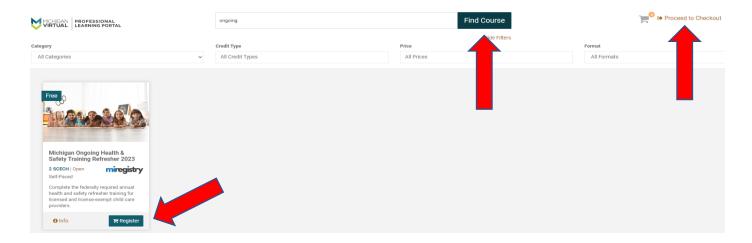

## **HOW TO CREATE A MICHIGAN VIRTUAL ACCOUNT**

- Open a new browser to access the Professional Learning Portal (PLP).
- In the **Find Course** box at the top, type in "refresher" or "ongoing."
- The following screen will appear; click on Register, then Proceed to Checkout.