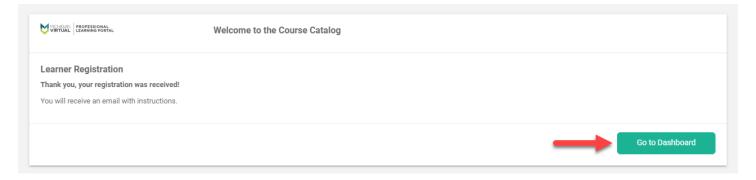

- You will receive an email to confirm your registration. You **MUST** click on the activation link in the email to activate your account and proceed with the checkout process.
- Upon redirection to the checkout page, confirm that the Michigan Ongoing Health & Safety Training Refresher is in your cart. Click on the **Confirm** button at the bottom of the page.
- You will now be able to access your dashboard where the course is located.