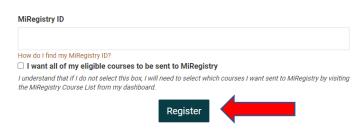

- A Login page will appear.
- Click on Create an Account at the bottom of the page.

- Complete the <u>registration form</u> on the next page and click on **Register** upon completion.
  - There is a place at the bottom of the form to provide your MiRegistry ID.
  - Include your MiRegistry ID and select "I want all my eligible courses to be sent to MiRegistry."
  - This will ensure that this course is reflected on your learning record.