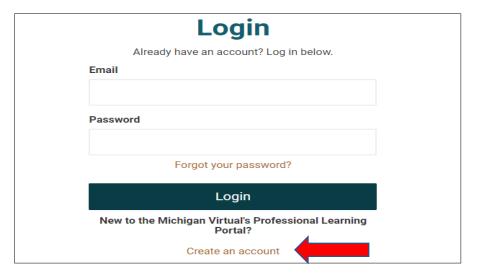

- A Login page will appear.
- Click on Create an Account at the bottom of the page.

- Complete the <u>registration form</u> on the next page and click on **Register** upon completion.
  - There is a place at the bottom of the form to provide your MiRegistry ID.
  - Include your MiRegistry ID and select "I want all my eligible courses to be sent to MiRegistry."
  - This will ensure that this course is reflected on your learning record.